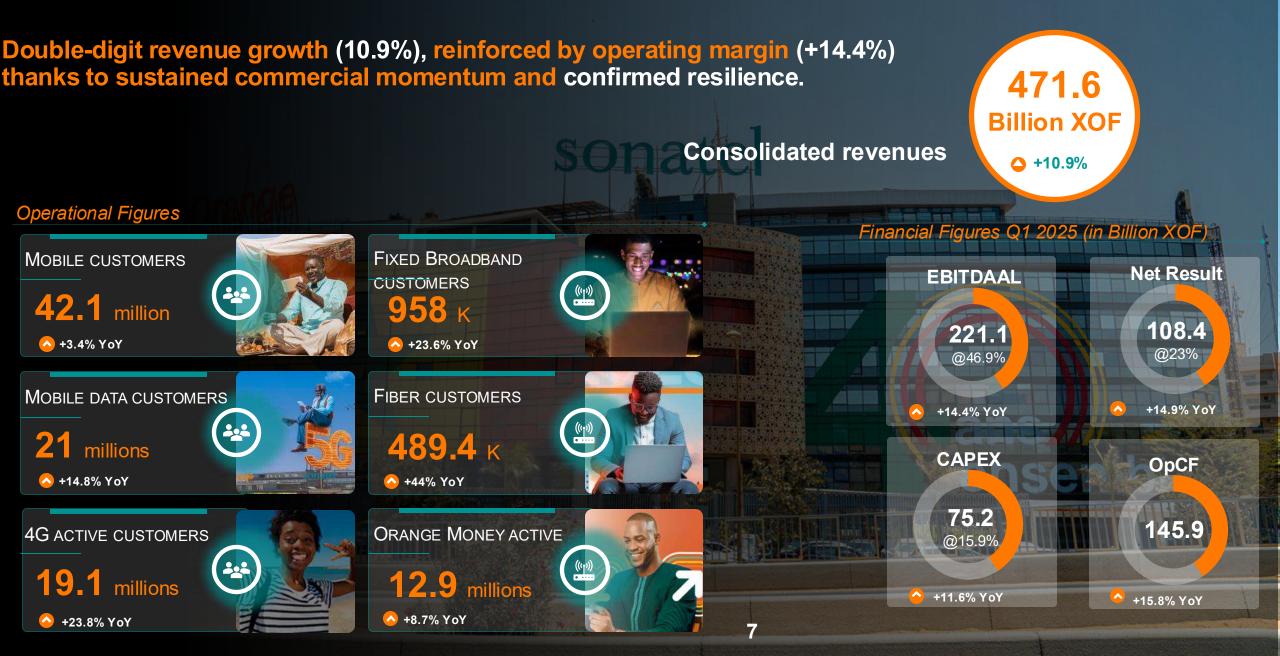

f a new Mobile Money player Quickpay

#### Mali

- Mali's effective withdrawal from ECOWAS (January 29, 2025)
- The energy crisis continues, with an improvement observed in March.

#### Guinea

- Cash-out rate reduction to 1%
- Publication of the Q4 2024 market observatory confirms the strengthening of Orange Guinea's leading positions in all markets

#### Bissau

- Double-digit growth in revenue and EBITDA
- Start of Starlink operations
- Visit of the President of the Republic to Orange Bissau headquarters

#### Sierra Leone

- Persistent quality of service issues
- The new IPT contract will take effect in early March, with the prospect of reducing energy costs

# OPERATIONAL AND FINANCIAL PERFORMANCES

6

sona

avec vous, pour vous

sonate

orange

ans /// ensemble

### **KEY FIGURES**